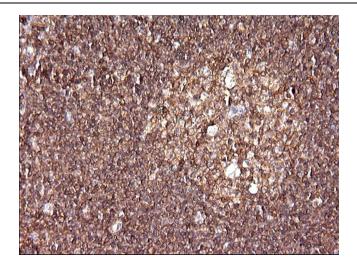

Immunohistochemical staining of paraffinembedded Human prostate tissue within the normal limits using anti-RAB21 mouse monoclonal antibody. ([TA505719])

Immunohistochemical staining of paraffinembedded Human lymph node tissue within the normal limits using anti-RAB21 mouse monoclonal antibody. ([TA505719])