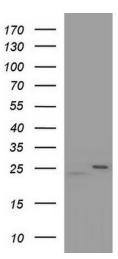

# **Product images:**

HEK293T cells were transfected with the pCMV6-ENTRY control (Left lane) or pCMV6-ENTRY RAB21 ([RC210510], Right lane) cDNA for 48 hrs and lysed. Equivalent amounts of cell lysates (5 ug per lane) were separated by SDS-PAGE and immunoblotted with anti-RAB21. Positive lysates [LY402398] (100ug) and [LC402398] (20ug) can be purchased separately from OriGene.