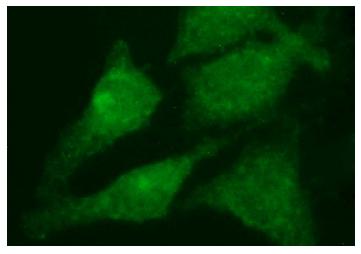

Immunofluorescent staining of HeLa cells using anti-RAB21 mouse monoclonal antibody ([TA505719]).