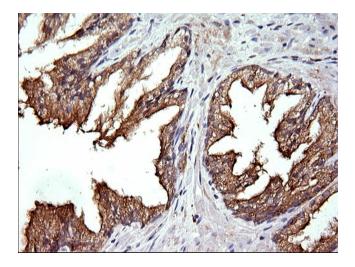

Immunohistochemical staining of paraffinembedded Human prostate tissue within the normal limits using anti-RAB21 mouse monoclonal antibody. ([TA505719])

Immunohistochemical staining of paraffinembedded Human lymph node tissue within the normal limits using anti-RAB21 mouse monoclonal antibody. ([TA505719])