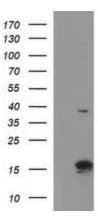

# **Product images:**

HEK293T cells were transfected with the pCMV6-ENTRY control (Cat# [PS100001], Left lane) or pCMV6-ENTRY ATXN7L1 (Cat# [RC206079], Right lane) cDNA for 48 hrs and lysed. Equivalent amounts of cell lysates (5 ug per lane) were separated by SDS-PAGE and immunoblotted with anti-ATXN7L1(Cat# [TA505708]). Positive lysates [LY407300] (100ug) and [LC407300] (20ug) can be purchased separately from OriGene.