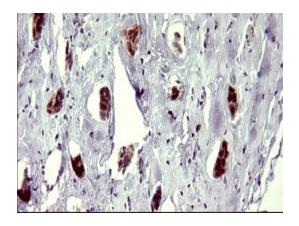

Immunohistochemical staining of paraffinembedded Adenocarcinoma of Human breast tissue using anti-ATXN7L1 mouse monoclonal antibody. (Heat-induced epitope retrieval by 10mM citric buffer, pH6.0, 120°C for 3min, [TA505708])