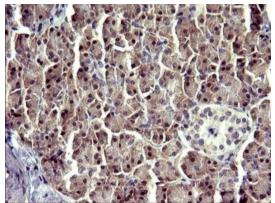

Immunohistochemical staining of paraffinembedded Human pancreas tissue within the normal limits using anti-ATXN7L1 mouse monoclonal antibody. (Heat-induced epitope retrieval by 10mM citric buffer, pH6.0, 120°C for 3min, [TA505708])