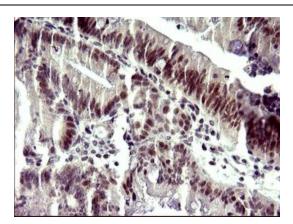

Immunohistochemical staining of paraffinembedded Carcinoma of Human pancreas tissue using anti-ATXN7L1 mouse monoclonal antibody. (Heat-induced epitope retrieval by 10mM citric buffer, pH6.0, 120°C for 3min, [TA505708])