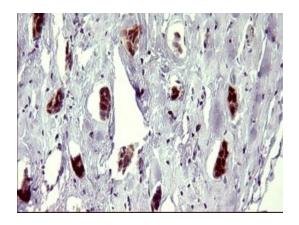

Immunohistochemical staining of paraffinembedded Adenocarcinoma of Human breast tissue using anti-ATXN7L1 mouse monoclonal antibody. (Heat-induced epitope retrieval by 10mM citric buffer, pH6.0, 120°C for 3min, [TA505708])