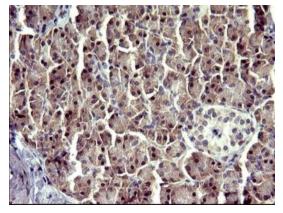

Immunohistochemical staining of paraffinembedded Human pancreas tissue within the normal limits using anti-ATXN7L1 mouse monoclonal antibody. (Heat-induced epitope retrieval by 10mM citric buffer, pH6.0, 120°C for 3min, [TA505708])