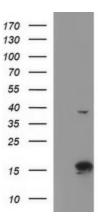

## **Product images:**

HEK293T cells were transfected with the pCMV6-ENTRY control (Cat# [PS100001], Left lane) or pCMV6-ENTRY ATXN7L1 (Cat# [RC206079], Right lane) cDNA for 48 hrs and lysed. Equivalent amounts of cell lysates (5 ug per lane) were separated by SDS-PAGE and immunoblotted with anti-ATXN7L1(Cat# [TA505708]). Positive lysates [LY407300] (100ug) and [LC407300] (20ug) can be purchased separately from OriGene.