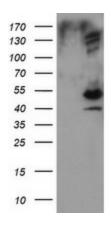

### **Product images:**

HEK293T cells were transfected with the pCMV6-ENTRY control (Left lane) or pCMV6-ENTRY DIXDC1 ([RC206130], Right lane) cDNA for 48 hrs and lysed. Equivalent amounts of cell lysates (5 ug per lane) were separated by SDS-PAGE and immunoblotted with anti-DIXDC1. Positive lysates [LY409548] (100ug) and [LC409548] (20ug) can be purchased separately from OriGene.