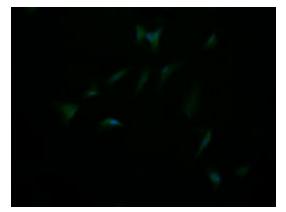

Immunofluorescent staining of HeLa cells using anti-DIXDC1 mouse monoclonal antibody ([TA505605]).

This product is to be used for laboratory only. Not for diagnostic or therapeutic use. ©2022 OriGene Technologies, Inc., 9620 Medical Center Drive, Ste 200, Rockville, MD 20850, US