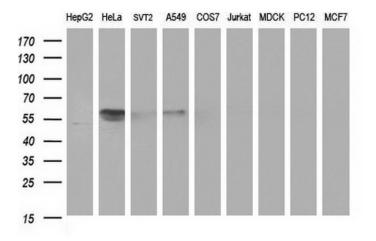

Western blot analysis of extracts (35ug) from 9 different cell lines by using anti-DIXDC1 monoclonal antibody (HepG2: human; HeLa: human; SVT2: mouse; A549: human; COS7: monkey; Jurkat: human; MDCK: canine; PC12: rat; MCF7: human).