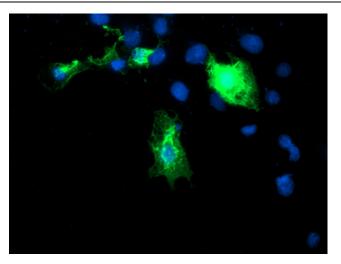

This product is to be used for laboratory only. Not for diagnostic or therapeutic use. ©2022 OriGene Technologies, Inc., 9620 Medical Center Drive, Ste 200, Rockville, MD 20850, US

Anti-DIXDC1 mouse monoclonal antibody ([TA505605]) immunofluorescent staining of COS7 cells transiently transfected by pCMV6-ENTRY DIXDC1 ([RC206130]).