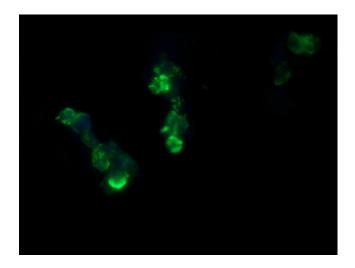

Anti-RCAN3 mouse monoclonal antibody ([TA505496]) immunofluorescent staining of COS7 cells transiently transfected by pCMV6-ENTRY RCAN3 ([RC207755]).