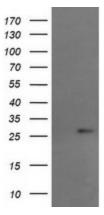

### **Product images:**

HEK293T cells were transfected with the pCMV6-ENTRY control (Cat# [PS100001], Left lane) or pCMV6-ENTRY RCAN3 (Cat# [RC207755], Right lane) cDNA for 48 hrs and lysed. Equivalent amounts of cell lysates (5 ug per lane) were separated by SDS-PAGE and immunoblotted with anti-RCAN3(Cat# [TA505496]). Positive lysates [LY415541] (100ug) and [LC415541] (20ug) can be purchased separately from OriGene.