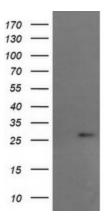

# **Product images:**

HEK293T cells were transfected with the pCMV6-ENTRY control (Cat# [PS100001], Left lane) or pCMV6-ENTRY RCAN3 (Cat# [RC207755], Right lane) cDNA for 48 hrs and lysed. Equivalent amounts of cell lysates (5 ug per lane) were separated by SDS-PAGE and immunoblotted with anti-RCAN3(Cat# [TA505496]). Positive lysates [LY415541] (100ug) and [LC415541] (20ug) can be purchased separately from OriGene.