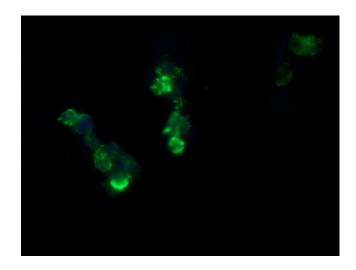

Anti-RCAN3 mouse monoclonal antibody ([TA505496]) immunofluorescent staining of COS7 cells transiently transfected by pCMV6-ENTRY RCAN3 ([RC207755]).