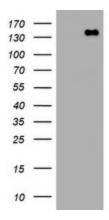

#### **Product images:**

HEK293T cells were transfected with the pCMV6-ENTRY control (Left lane) or pCMV6-ENTRY PCDH7 ([RC223033], Right lane) cDNA for 48 hrs and lysed. Equivalent amounts of cell lysates (5 ug per lane) were separated by SDS-PAGE and immunoblotted with anti-PCDH7. Positive lysates [LY410093] (100ug) and [LC410093] (20ug) can be purchased separately from OriGene.