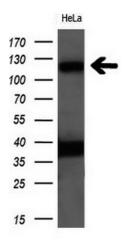

Western blot analysis of extracts (10ug) from 1 cell line by using anti-PCDH7 monoclonal antibody at 1:200.