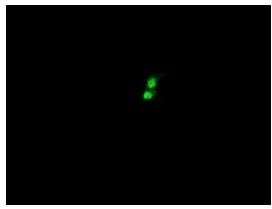

Anti-KIF25 mouse monoclonal antibody ([TA505431]) immunofluorescent staining of COS7 cells transiently transfected by pCMV6-ENTRY KIF25 ([RC217730]).