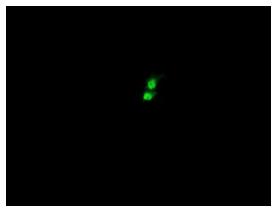

Anti-KIF25 mouse monoclonal antibody ([TA505431]) immunofluorescent staining of COS7 cells transiently transfected by pCMV6-ENTRY KIF25 ([RC217730]).