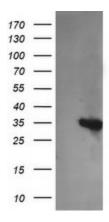

## **Product images:**

HEK293T cells were transfected with the pCMV6-ENTRY control (Left lane) or pCMV6-ENTRY KIF25 ([RC217730], Right lane) cDNA for 48 hrs and lysed. Equivalent amounts of cell lysates (5 ug per lane) were separated by SDS-PAGE and immunoblotted with anti-KIF25. Positive lysates [LY417362] (100ug) and [LC417362] (20ug) can be purchased separately from OriGene.