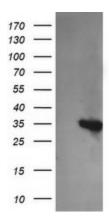

# **Product images:**

HEK293T cells were transfected with the pCMV6-ENTRY control (Left lane) or pCMV6-ENTRY KIF25 ([RC217730], Right lane) cDNA for 48 hrs and lysed. Equivalent amounts of cell lysates (5 ug per lane) were separated by SDS-PAGE and immunoblotted with anti-KIF25. Positive lysates [LY417362] (100ug) and [LC417362] (20ug) can be purchased separately from OriGene.