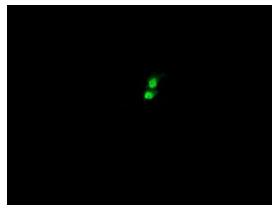

Anti-KIF25 mouse monoclonal antibody (TA505431) immunofluorescent staining of COS7 cells transiently transfected by pCMV6-ENTRY KIF25 ([RC217730]).