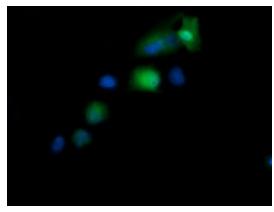

Anti-KIF25 mouse monoclonal antibody ([TA505428]) immunofluorescent staining of COS7 cells transiently transfected by pCMV6-ENTRY KIF25 ([RC217730]).