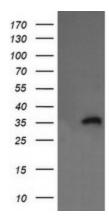

## **Product images:**

HEK293T cells were transfected with the pCMV6-ENTRY control (Left lane) or pCMV6-ENTRY KIF25 ([RC217730], Right lane) cDNA for 48 hrs and lysed. Equivalent amounts of cell lysates (5 ug per lane) were separated by SDS-PAGE and immunoblotted with anti-KIF25. Positive lysates [LY417362] (100ug) and [LC417362] (20ug) can be purchased separately from OriGene.