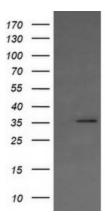

# **Product images:**

HEK293T cells were transfected with the pCMV6-ENTRY control (Left lane) or pCMV6-ENTRY KIF25 ([RC217730], Right lane) cDNA for 48 hrs and lysed. Equivalent amounts of cell lysates (5 ug per lane) were separated by SDS-PAGE and immunoblotted with anti-KIF25. Positive lysates [LY417362] (100ug) and [LC417362] (20ug) can be purchased separately from OriGene.