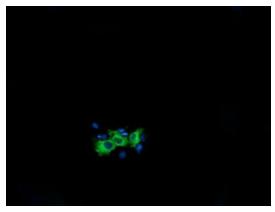

Anti-KIF25 mouse monoclonal antibody ([TA505427]) immunofluorescent staining of COS7 cells transiently transfected by pCMV6-ENTRY KIF25 ([RC217730]).