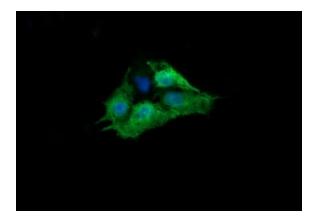

Immunohistochemical staining of paraffinembedded Human lymphoma tissue using anti-RAB30 mouse monoclonal antibody. Heat-induced epitope retrieval by EDTA solution buffer pH 8.0 at 120°C for 3 min.

Anti-RAB30 mouse monoclonal antibody ([TA505343]) immunofluorescent staining of COS7 cells transiently transfected by pCMV6-ENTRY RAB30 ([RC204318]).