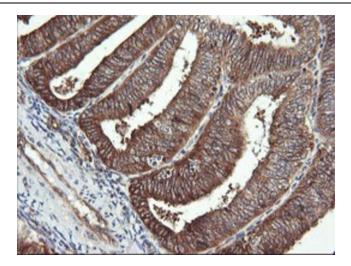

Immunohistochemical staining of paraffinembedded Adenocarcinoma of Human endometrium tissue using anti-RAB30 mouse monoclonal antibody. Heat-induced epitope retrieval by EDTA solution buffer pH 8.0 at 120°C for 3 min