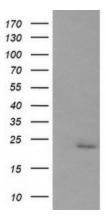

## **Product images:**

HEK293T cells were transfected with the pCMV6-ENTRY control (Left lane) or pCMV6-ENTRY RAB30 ([RC204318], Right lane) cDNA for 48 hrs and lysed. Equivalent amounts of cell lysates (5 ug per lane) were separated by SDS-PAGE and immunoblotted with anti-RAB30. Positive lysates [LY415246] (100ug) and [LC415246] (20ug) can be purchased separately from OriGene.