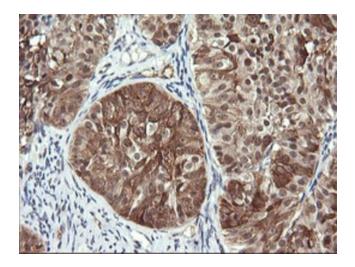

Immunohistochemical staining of paraffinembedded Adenocarcinoma of Human ovary tissue using anti-RAB30 mouse monoclonal antibody. Heat-induced epitope retrieval by EDTA solution buffer pH 8.0 at 120°C for 3 min.