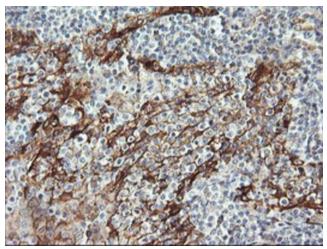

Immunohistochemical staining of paraffinembedded Human lymphoma tissue using anti-RAB30 mouse monoclonal antibody. Heat-induced epitope retrieval by EDTA solution buffer pH 8.0 at 120°C for 3 min.

Anti-RAB30 mouse monoclonal antibody ([TA505343]) immunofluorescent staining of COS7 cells transiently transfected by pCMV6-ENTRY RAB30 ([RC204318]).