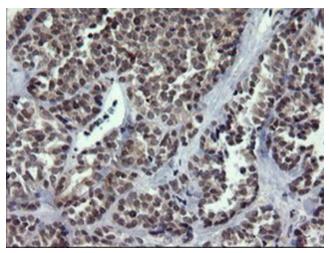

Immunohistochemical staining of paraffinembedded Human breast tissue within the normal limits using anti-RAB37 mouse monoclonal antibody. Heat-induced epitope retrieval by EDTA solution buffer pH 8.0 at 120°C for 3 min.

Immunohistochemical staining of paraffinembedded Human Kidney tissue within the normal limits using anti-RAB37 mouse monoclonal antibody. Heat-induced epitope retrieval by EDTA solution buffer pH 8.0 at 120°C for 3 min.

Immunohistochemical staining of paraffinembedded Human pancreas tissue within the normal limits using anti-RAB37 mouse monoclonal antibody. Heat-induced epitope retrieval by EDTA solution buffer pH 8.0 at 120°C for 3 min.

Immunohistochemical staining of paraffinembedded Carcinoma of Human thyroid tissue using anti-RAB37 mouse monoclonal antibody. Heat-induced epitope retrieval by EDTA solution buffer pH 8.0 at 120°C for 3 min.

Immunohistochemical staining of paraffinembedded Human endometrium tissue within the normal limits using anti-RAB37 mouse monoclonal antibody. Heat-induced epitope retrieval by EDTA solution buffer pH 8.0 at 120°C for 3 min.

Immunohistochemical staining of paraffinembedded Human prostate tissue within the normal limits using anti-RAB37 mouse monoclonal antibody. Heat-induced epitope retrieval by EDTA solution buffer pH 8.0 at 120°C for 3 min.

Immunohistochemical staining of paraffinembedded Human lymphoma tissue using anti-RAB37 mouse monoclonal antibody. Heat-induced epitope retrieval by EDTA solution buffer pH 8.0 at 120°C for 3 min.

Immunohistochemical staining of paraffinembedded Human tonsil within the normal limits using anti-RAB37 mouse monoclonal antibody. Heat-induced epitope retrieval by EDTA solution buffer pH 8.0 at 120°C for 3 min.