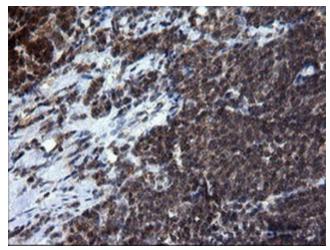

Immunohistochemical staining of paraffinembedded Human breast tissue within the normal limits using anti-RAB37 mouse monoclonal antibody. Heat-induced epitope retrieval by EDTA solution buffer pH 8.0 at 120°C for 3 min.

Immunohistochemical staining of paraffinembedded Human Kidney tissue within the normal limits using anti-RAB37 mouse monoclonal antibody. Heat-induced epitope retrieval by EDTA solution buffer pH 8.0 at 120°C for 3 min.

Immunohistochemical staining of paraffinembedded Human pancreas tissue within the normal limits using anti-RAB37 mouse monoclonal antibody. Heat-induced epitope retrieval by EDTA solution buffer pH 8.0 at 120°C for 3 min.

Immunohistochemical staining of paraffinembedded Carcinoma of Human thyroid tissue using anti-RAB37 mouse monoclonal antibody. Heat-induced epitope retrieval by EDTA solution buffer pH 8.0 at 120°C for 3 min.

Immunohistochemical staining of paraffinembedded Human endometrium tissue within the normal limits using anti-RAB37 mouse monoclonal antibody. Heat-induced epitope retrieval by EDTA solution buffer pH 8.0 at 120°C for 3 min.

Immunohistochemical staining of paraffinembedded Human prostate tissue within the normal limits using anti-RAB37 mouse monoclonal antibody. Heat-induced epitope retrieval by EDTA solution buffer pH 8.0 at 120°C for 3 min.

Immunohistochemical staining of paraffinembedded Human lymphoma tissue using anti-RAB37 mouse monoclonal antibody. Heat-induced epitope retrieval by EDTA solution buffer pH 8.0 at 120°C for 3 min.

Immunohistochemical staining of paraffinembedded Human tonsil within the normal limits using anti-RAB37 mouse monoclonal antibody. Heat-induced epitope retrieval by EDTA solution buffer pH 8.0 at 120°C for 3 min.