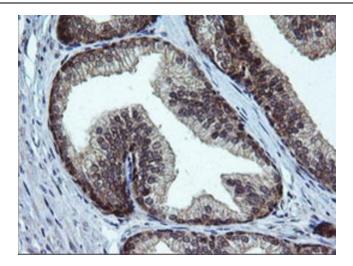

Immunohistochemical staining of paraffinembedded Human breast tissue within the normal limits using anti-RAB37 mouse monoclonal antibody. Heat-induced epitope retrieval by EDTA solution buffer pH 8.0 at 120°C for 3 min.

Immunohistochemical staining of paraffinembedded Human Kidney tissue within the normal limits using anti-RAB37 mouse monoclonal antibody. Heat-induced epitope retrieval by EDTA solution buffer pH 8.0 at 120°C for 3 min.

Immunohistochemical staining of paraffinembedded Human pancreas tissue within the normal limits using anti-RAB37 mouse monoclonal antibody. Heat-induced epitope retrieval by EDTA solution buffer pH 8.0 at 120°C for 3 min.

Immunohistochemical staining of paraffinembedded Carcinoma of Human thyroid tissue using anti-RAB37 mouse monoclonal antibody. Heat-induced epitope retrieval by EDTA solution buffer pH 8.0 at 120°C for 3 min.

Immunohistochemical staining of paraffinembedded Human endometrium tissue within the normal limits using anti-RAB37 mouse monoclonal antibody. Heat-induced epitope retrieval by EDTA solution buffer pH 8.0 at 120°C for 3 min.

Immunohistochemical staining of paraffinembedded Human prostate tissue within the normal limits using anti-RAB37 mouse monoclonal antibody. Heat-induced epitope retrieval by EDTA solution buffer pH 8.0 at 120°C for 3 min.

Immunohistochemical staining of paraffinembedded Human lymphoma tissue using anti-RAB37 mouse monoclonal antibody. Heat-induced epitope retrieval by EDTA solution buffer pH 8.0 at 120°C for 3 min.

Immunohistochemical staining of paraffinembedded Human tonsil within the normal limits using anti-RAB37 mouse monoclonal antibody. Heat-induced epitope retrieval by EDTA solution buffer pH 8.0 at 120°C for 3 min.