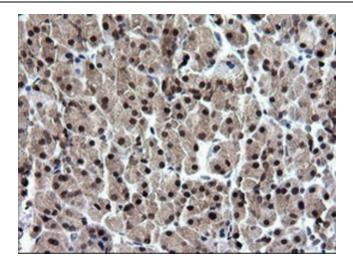

Immunohistochemical staining of paraffinembedded Human pancreas tissue within the normal limits using anti-RAB37 mouse monoclonal antibody. Heat-induced epitope retrieval by EDTA solution buffer pH 8.0 at 120°C for 3 min.