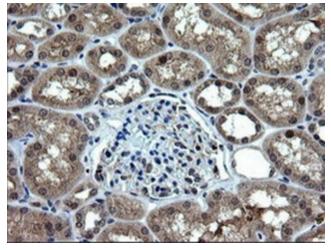

Immunohistochemical staining of paraffinembedded Human Kidney tissue within the normal limits using anti-RAB37 mouse monoclonal antibody. Heat-induced epitope retrieval by EDTA solution buffer pH 8.0 at 120°C for 3 min.