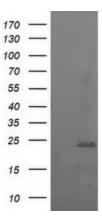

# **Product images:**

HEK293T cells were transfected with the pCMV6-ENTRY control (Cat# [PS100001], Left lane) or pCMV6-ENTRY RAB37 (Cat# [RC206946], Right lane) cDNA for 48 hrs and lysed. Equivalent amounts of cell lysates (5 ug per lane) were separated by SDS-PAGE and immunoblotted with anti-RAB37(Cat# [TA505311]). Positive lysates [LY406250] (100ug) and [LC406250] (20ug) can be purchased separately from OriGene.