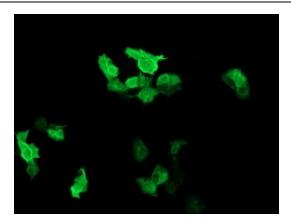

Anti-RAB37 mouse monoclonal antibody ([TA505311]) immunofluorescent staining of COS7 cells transiently transfected by pCMV6-ENTRY RAB37 ([RC206946]).