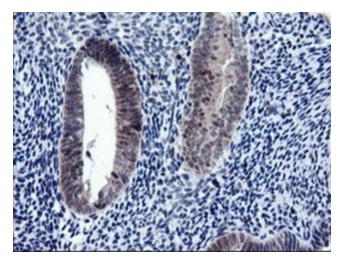

Immunohistochemical staining of paraffinembedded Human breast tissue within the normal limits using anti-RAB37 mouse monoclonal antibody. Heat-induced epitope retrieval by EDTA solution buffer pH 8.0 at 120°C for 3 min.

Immunohistochemical staining of paraffinembedded Human Kidney tissue within the normal limits using anti-RAB37 mouse monoclonal antibody. Heat-induced epitope retrieval by EDTA solution buffer pH 8.0 at 120°C for 3 min.

Immunohistochemical staining of paraffinembedded Human pancreas tissue within the normal limits using anti-RAB37 mouse monoclonal antibody. Heat-induced epitope retrieval by EDTA solution buffer pH 8.0 at 120°C for 3 min.

Immunohistochemical staining of paraffinembedded Carcinoma of Human thyroid tissue using anti-RAB37 mouse monoclonal antibody. Heat-induced epitope retrieval by EDTA solution buffer pH 8.0 at 120°C for 3 min.

Immunohistochemical staining of paraffinembedded Human endometrium tissue within the normal limits using anti-RAB37 mouse monoclonal antibody. Heat-induced epitope retrieval by EDTA solution buffer pH 8.0 at 120°C for 3 min.

Immunohistochemical staining of paraffinembedded Human prostate tissue within the normal limits using anti-RAB37 mouse monoclonal antibody. Heat-induced epitope retrieval by EDTA solution buffer pH 8.0 at 120°C for 3 min.

Immunohistochemical staining of paraffinembedded Human lymphoma tissue using anti-RAB37 mouse monoclonal antibody. Heat-induced epitope retrieval by EDTA solution buffer pH 8.0 at 120°C for 3 min.

Immunohistochemical staining of paraffinembedded Human tonsil within the normal limits using anti-RAB37 mouse monoclonal antibody. Heat-induced epitope retrieval by EDTA solution buffer pH 8.0 at 120°C for 3 min.