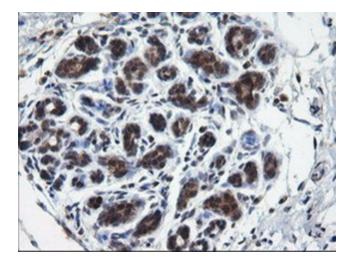

Immunohistochemical staining of paraffinembedded Carcinoma of Human thyroid tissue using anti-RAB37 mouse monoclonal antibody. Heat-induced epitope retrieval by EDTA solution buffer pH 8.0 at 120°C for 3 min.