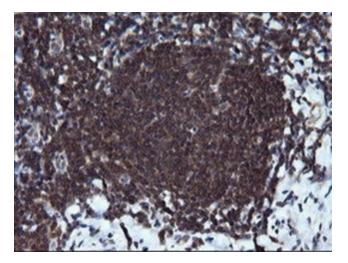

Immunohistochemical staining of paraffinembedded Human lymphoma tissue using anti-RAB37 mouse monoclonal antibody. Heat-induced epitope retrieval by EDTA solution buffer pH 8.0 at 120°C for 3 min.

Immunohistochemical staining of paraffinembedded Human tonsil within the normal limits using anti-RAB37 mouse monoclonal antibody. Heat-induced epitope retrieval by EDTA solution buffer pH 8.0 at 120°C for 3 min.