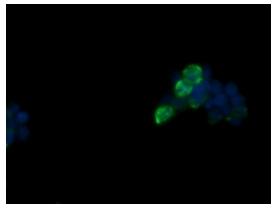

Anti-FATE1 mouse monoclonal antibody ([TA505250]) immunofluorescent staining of COS7 cells transiently transfected by pCMV6-ENTRY FATE1 ([RC205951]).