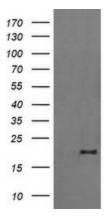

## **Product images:**

HEK293T cells were transfected with the pCMV6-ENTRY control (Left lane) or pCMV6-ENTRY FATE1 ([RC205951], Right lane) cDNA for 48 hrs and lysed. Equivalent amounts of cell lysates (5 ug per lane) were separated by SDS-PAGE and immunoblotted with anti-FATE1. Positive lysates [LY409735] (100ug) and [LC409735] (20ug) can be purchased separately from OriGene.