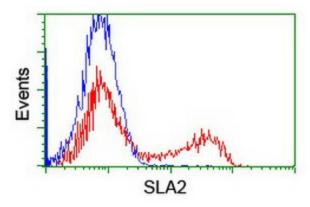

HEK293T cells transfected with either [RC208103] overexpress plasmid (Red) or empty vector control plasmid (Blue) were immunostained by anti-SLA2 antibody (TA505153), and then analyzed by flow cytometry.