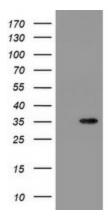

### **Product images:**

HEK293T cells were transfected with the pCMV6-ENTRY control (Left lane) or pCMV6-ENTRY SLA2 ([RC208103], Right lane) cDNA for 48 hrs and lysed. Equivalent amounts of cell lysates (5 ug per lane) were separated by SDS-PAGE and immunoblotted with anti-SLA2. Positive lysates [LY410277] (100ug) and [LC410277] (20ug) can be purchased separately from OriGene.