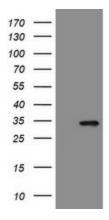

#### **Product images:**

HEK293T cells were transfected with the pCMV6-ENTRY control (Left lane) or pCMV6-ENTRY SLA2 ([RC208103], Right lane) cDNA for 48 hrs and lysed. Equivalent amounts of cell lysates (5 ug per lane) were separated by SDS-PAGE and immunoblotted with anti-SLA2. Positive lysates [LY410277] (100ug) and [LC410277] (20ug) can be purchased separately from OriGene.