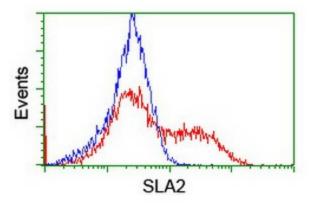

HEK293T cells transfected with either [RC208103] overexpress plasmid (Red) or empty vector control plasmid (Blue) were immunostained by anti-SLA2 antibody ([TA505124]), and then analyzed by flow cytometry.