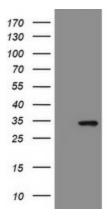

### **Product images:**

HEK293T cells were transfected with the pCMV6-ENTRY control (Left lane) or pCMV6-ENTRY SLA2 ([RC208103], Right lane) cDNA for 48 hrs and lysed. Equivalent amounts of cell lysates (5 ug per lane) were separated by SDS-PAGE and immunoblotted with anti-SLA2. Positive lysates [LY410277] (100ug) and [LC410277] (20ug) can be purchased separately from OriGene.