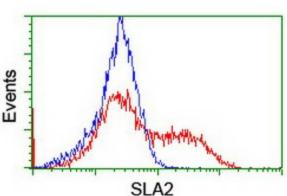

HEK293T cells transfected with either [RC208103] overexpress plasmid (Red) or empty vector control plasmid (Blue) were immunostained by anti-SLA2 antibody ([TA505124]), and then analyzed by flow cytometry.