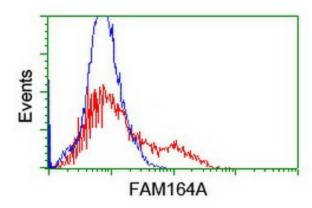

HEK293T cells transfected with either [RC201868] overexpress plasmid (Red) or empty vector control plasmid (Blue) were immunostained by anti-FAM164A antibody (TA505122), and then analyzed by flow cytometry.