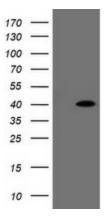

## **Product images:**

HEK293T cells were transfected with the pCMV6-ENTRY control (Left lane) or pCMV6-ENTRY FAM164A ([RC201868], Right lane) cDNA for 48 hrs and lysed. Equivalent amounts of cell lysates (5 ug per lane) were separated by SDS-PAGE and immunoblotted with anti-FAM164A. Positive lysates [LY414251] (100ug) and [LC414251] (20ug) can be purchased separately from OriGene.