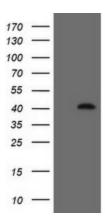

# **Product images:**

HEK293T cells were transfected with the pCMV6-ENTRY control (Left lane) or pCMV6-ENTRY FAM164A ([RC201868], Right lane) cDNA for 48 hrs and lysed. Equivalent amounts of cell lysates (5 ug per lane) were separated by SDS-PAGE and immunoblotted with anti-FAM164A. Positive lysates [LY414251] (100ug) and [LC414251] (20ug) can be purchased separately from OriGene.