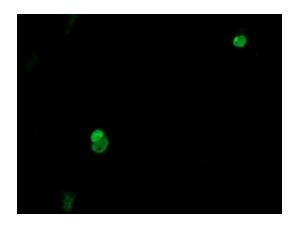

Anti-ESRRG mouse monoclonal antibody ([TA505036]) immunofluorescent staining of COS7 cells transiently transfected by pCMV6-ENTRY ESRRG ([RC218233]).