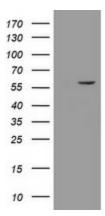

# **Product images:**

HEK293T cells were transfected with the pCMV6-ENTRY control (Left lane) or pCMV6-ENTRY ESRRG ([RC218233], Right lane) cDNA for 48 hrs and lysed. Equivalent amounts of cell lysates (5 ug per lane) were separated by SDS-PAGE and immunoblotted with anti-ESRRG. Positive lysates [LY400557] (100ug) and [LC400557] (20ug) can be purchased separately from OriGene.