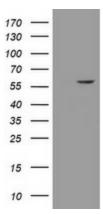

## **Product images:**

HEK293T cells were transfected with the pCMV6-ENTRY control (Left lane) or pCMV6-ENTRY ESRRG ([RC218233], Right lane) cDNA for 48 hrs and lysed. Equivalent amounts of cell lysates (5 ug per lane) were separated by SDS-PAGE and immunoblotted with anti-ESRRG. Positive lysates [LY400557] (100ug) and [LC400557] (20ug) can be purchased separately from OriGene.