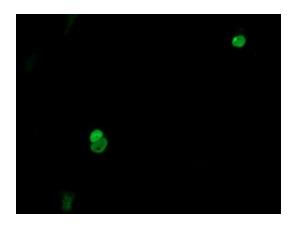

Anti-ESRRG mouse monoclonal antibody ([TA505036]) immunofluorescent staining of COS7 cells transiently transfected by pCMV6-ENTRY ESRRG ([RC218233]).