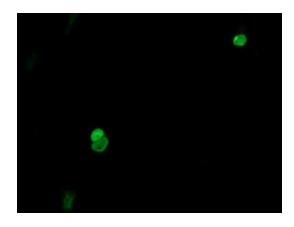

Anti-ESRRG mouse monoclonal antibody ([TA505036]) immunofluorescent staining of COS7 cells transiently transfected by pCMV6-ENTRY ESRRG ([RC218233]).