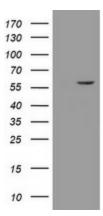

### **Product images:**

HEK293T cells were transfected with the pCMV6-ENTRY control (Left lane) or pCMV6-ENTRY ESRRG ([RC218233], Right lane) cDNA for 48 hrs and lysed. Equivalent amounts of cell lysates (5 ug per lane) were separated by SDS-PAGE and immunoblotted with anti-ESRRG. Positive lysates [LY400557] (100ug) and [LC400557] (20ug) can be purchased separately from OriGene.