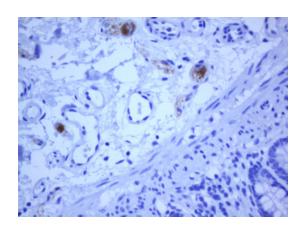

Immunohistochemical staining of paraffinembedded Human colon tissue within the normal limits using anti-TMEM173 mouse monoclonal antibody. (Heat-induced epitope retrieval by 10mM citric buffer, pH6.0, 120°C for 3min, [TA505021])