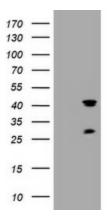

# **Product images:**

HEK293T cells were transfected with the pCMV6-ENTRY control (Left lane) or pCMV6-ENTRY TMEM173 ([RC208418], Right lane) cDNA for 48 hrs and lysed. Equivalent amounts of cell lysates (5 ug per lane) were separated by SDS-PAGE and immunoblotted with anti-TMEM173. Positive lysates [LY405006] (100ug) and [LC405006] (20ug) can be purchased separately from OriGene.