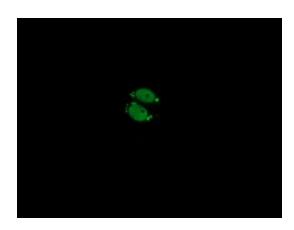

Anti-ESRRG mouse monoclonal antibody ([TA504963]) immunofluorescent staining of COS7 cells transiently transfected by pCMV6-ENTRY ESRRG ([RC218233]).