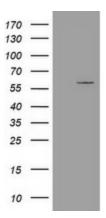

# **Product images:**

HEK293T cells were transfected with the pCMV6-ENTRY control (Left lane) or pCMV6-ENTRY ESRRG ([RC218233], Right lane) cDNA for 48 hrs and lysed. Equivalent amounts of cell lysates (5 ug per lane) were separated by SDS-PAGE and immunoblotted with anti-ESRRG. Positive lysates [LY400557] (100ug) and [LC400557] (20ug) can be purchased separately from OriGene.