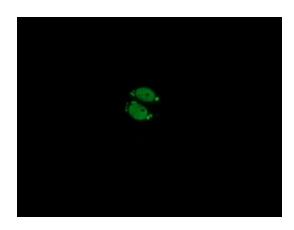

Anti-ESRRG mouse monoclonal antibody ([TA504963]) immunofluorescent staining of COS7 cells transiently transfected by pCMV6-ENTRY ESRRG ([RC218233]).