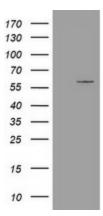

### **Product images:**

HEK293T cells were transfected with the pCMV6-ENTRY control (Left lane) or pCMV6-ENTRY ESRRG ([RC218233], Right lane) cDNA for 48 hrs and lysed. Equivalent amounts of cell lysates (5 ug per lane) were separated by SDS-PAGE and immunoblotted with anti-ESRRG. Positive lysates [LY400557] (100ug) and [LC400557] (20ug) can be purchased separately from OriGene.