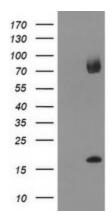

## **Product images:**

HEK293T cells were transfected with the pCMV6-ENTRY control (Left lane) or pCMV6-ENTRY TPD52L3 ([RC205471], Right lane) cDNA for 48 hrs and lysed. Equivalent amounts of cell lysates (5 ug per lane) were separated by SDS-PAGE and immunoblotted with anti-TPD52L3. Positive lysates [LY424258] (100ug) and [LC424258] (20ug) can be purchased separately from OriGene.