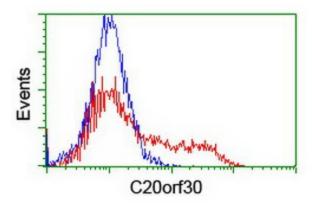

HEK293T cells transfected with either [RC201878] overexpress plasmid (Red) or empty vector control plasmid (Blue) were immunostained by anti-C20orf30 antibody ([TA504942]), and then analyzed by flow cytometry.