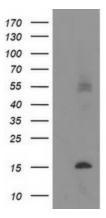

# **Product images:**

HEK293T cells were transfected with the pCMV6-ENTRY control (Left lane) or pCMV6-ENTRY C20orf30 ([RC201878], Right lane) cDNA for 48 hrs and lysed. Equivalent amounts of cell lysates (5 ug per lane) were separated by SDS-PAGE and immunoblotted with anti-C20orf30. Positive lysates [LY415474] (100ug) and [LC415474] (20ug) can be purchased separately from OriGene.