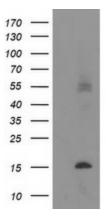

## **Product images:**

HEK293T cells were transfected with the pCMV6-ENTRY control (Left lane) or pCMV6-ENTRY C20orf30 ([RC201878], Right lane) cDNA for 48 hrs and lysed. Equivalent amounts of cell lysates (5 ug per lane) were separated by SDS-PAGE and immunoblotted with anti-C20orf30. Positive lysates [LY415474] (100ug) and [LC415474] (20ug) can be purchased separately from OriGene.