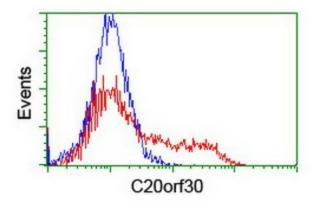

HEK293T cells transfected with either [RC201878] overexpress plasmid (Red) or empty vector control plasmid (Blue) were immunostained by anti-C20orf30 antibody ([TA504942]), and then analyzed by flow cytometry.