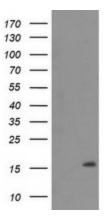

# **Product images:**

HEK293T cells were transfected with the pCMV6-ENTRY control (Left lane) or pCMV6-ENTRY C20orf30 ([RC201878], Right lane) cDNA for 48 hrs and lysed. Equivalent amounts of cell lysates (5 ug per lane) were separated by SDS-PAGE and immunoblotted with anti-C20orf30. Positive lysates [LY415474] (100ug) and [LC415474] (20ug) can be purchased separately from OriGene.