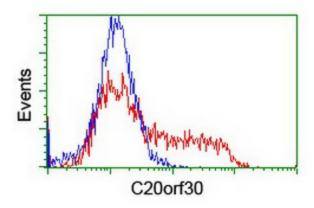

HEK293T cells transfected with either [RC201878] overexpress plasmid (Red) or empty vector control plasmid (Blue) were immunostained by anti-C20orf30 antibody ([TA504919]), and then analyzed by flow cytometry.