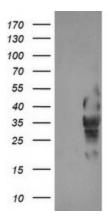

## **Product images:**

HEK293T cells were transfected with the pCMV6-ENTRY control (Left lane) or pCMV6-ENTRY LRRC25 ([RC209911], Right lane) cDNA for 48 hrs and lysed. Equivalent amounts of cell lysates (5 ug per lane) were separated by SDS-PAGE and immunoblotted with anti-LRRC25. Positive lysates [LY407925] (100ug) and [LC407925] (20ug) can be purchased separately from OriGene.