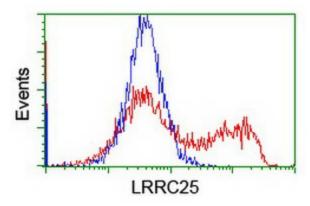

HEK293T cells transfected with either [RC209911] overexpress plasmid (Red) or empty vector control plasmid (Blue) were immunostained by anti-LRRC25 antibody ([TA504917]), and then analyzed by flow cytometry.