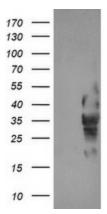

# **Product images:**

HEK293T cells were transfected with the pCMV6-ENTRY control (Left lane) or pCMV6-ENTRY LRRC25 ([RC209911], Right lane) cDNA for 48 hrs and lysed. Equivalent amounts of cell lysates (5 ug per lane) were separated by SDS-PAGE and immunoblotted with anti-LRRC25. Positive lysates [LY407925] (100ug) and [LC407925] (20ug) can be purchased separately from OriGene.