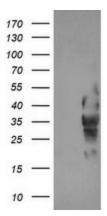

## **Product images:**

HEK293T cells were transfected with the pCMV6-ENTRY control (Left lane) or pCMV6-ENTRY LRRC25 ([RC209911], Right lane) cDNA for 48 hrs and lysed. Equivalent amounts of cell lysates (5 ug per lane) were separated by SDS-PAGE and immunoblotted with anti-LRRC25. Positive lysates [LY407925] (100ug) and [LC407925] (20ug) can be purchased separately from OriGene.