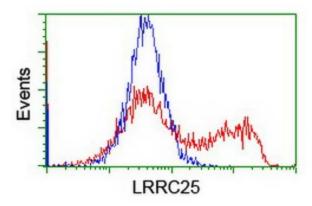

HEK293T cells transfected with either [RC209911] overexpress plasmid (Red) or empty vector control plasmid (Blue) were immunostained by anti-LRRC25 antibody ([TA504917]), and then analyzed by flow cytometry.