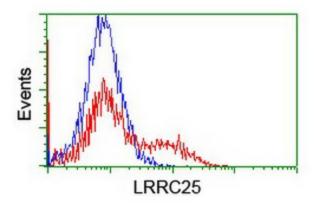

HEK293T cells transfected with either [RC209911] overexpress plasmid (Red) or empty vector control plasmid (Blue) were immunostained by anti-LRRC25 antibody ([TA504916]), and then analyzed by flow cytometry.