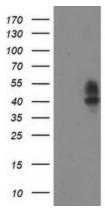

# **Product images:**

HEK293T cells were transfected with the pCMV6-ENTRY control (Left lane) or pCMV6-ENTRY LRRC25 ([RC209911], Right lane) cDNA for 48 hrs and lysed. Equivalent amounts of cell lysates (5 ug per lane) were separated by SDS-PAGE and immunoblotted with anti-LRRC25. Positive lysates [LY407925] (100ug) and [LC407925] (20ug) can be purchased separately from OriGene.