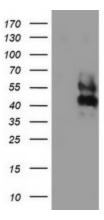

## **Product images:**

HEK293T cells were transfected with the pCMV6-ENTRY control (Left lane) or pCMV6-ENTRY LRRC25 ([RC209911], Right lane) cDNA for 48 hrs and lysed. Equivalent amounts of cell lysates (5 ug per lane) were separated by SDS-PAGE and immunoblotted with anti-LRRC25. Positive lysates [LY407925] (100ug) and [LC407925] (20ug) can be purchased separately from OriGene.