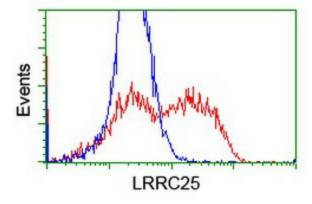

Western blot analysis of extracts (10ug) from 1 cell line by using anti-LRRC25 monoclonal antibody (1:200).

HEK293T cells transfected with either [RC209911] overexpress plasmid (Red) or empty vector control plasmid (Blue) were immunostained by anti-LRRC25 antibody ([TA504884]), and then analyzed by flow cytometry.