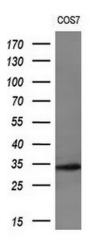

Western blot analysis of extracts (10ug) from 1 cell line by using anti-LRRC25 monoclonal antibody (1:200).

HEK293T cells transfected with either [RC209911] overexpress plasmid (Red) or empty vector control plasmid (Blue) were immunostained by anti-LRRC25 antibody ([TA504884]), and then analyzed by flow cytometry.