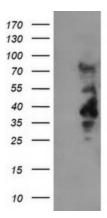

## **Product images:**

HEK293T cells were transfected with the pCMV6-ENTRY control (Left lane) or pCMV6-ENTRY LRRC25 ([RC209911], Right lane) cDNA for 48 hrs and lysed. Equivalent amounts of cell lysates (5 ug per lane) were separated by SDS-PAGE and immunoblotted with anti-LRRC25. Positive lysates [LY407925] (100ug) and [LC407925] (20ug) can be purchased separately from OriGene.