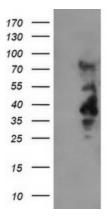

# **Product images:**

HEK293T cells were transfected with the pCMV6-ENTRY control (Left lane) or pCMV6-ENTRY LRRC25 ([RC209911], Right lane) cDNA for 48 hrs and lysed. Equivalent amounts of cell lysates (5 ug per lane) were separated by SDS-PAGE and immunoblotted with anti-LRRC25. Positive lysates [LY407925] (100ug) and [LC407925] (20ug) can be purchased separately from OriGene.