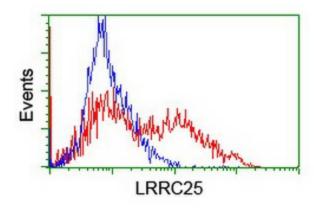

HEK293T cells transfected with either [RC209911] overexpress plasmid (Red) or empty vector control plasmid (Blue) were immunostained by anti-LRRC25 antibody ([TA504882]), and then analyzed by flow cytometry.