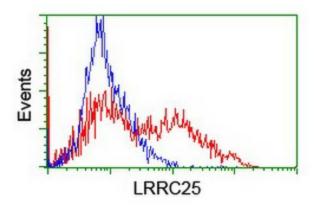

HEK293T cells transfected with either [RC209911] overexpress plasmid (Red) or empty vector control plasmid (Blue) were immunostained by anti-LRRC25 antibody ([TA504882]), and then analyzed by flow cytometry.