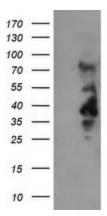

# **Product images:**

HEK293T cells were transfected with the pCMV6-ENTRY control (Left lane) or pCMV6-ENTRY LRRC25 ([RC209911], Right lane) cDNA for 48 hrs and lysed. Equivalent amounts of cell lysates (5 ug per lane) were separated by SDS-PAGE and immunoblotted with anti-LRRC25. Positive lysates [LY407925] (100ug) and [LC407925] (20ug) can be purchased separately from OriGene.