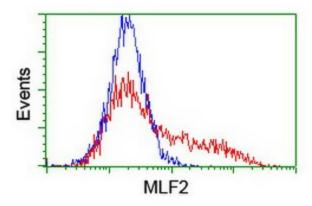

HEK293T cells transfected with either [RC201746] overexpress plasmid (Red) or empty vector control plasmid (Blue) were immunostained by anti-MLF2 antibody ([TA504845]), and then analyzed by flow cytometry.