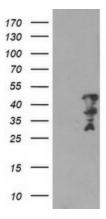

# **Product images:**

HEK293T cells were transfected with the pCMV6-ENTRY control (Left lane) or pCMV6-ENTRY MLF2 ([RC201746], Right lane) cDNA for 48 hrs and lysed. Equivalent amounts of cell lysates (5 ug per lane) were separated by SDS-PAGE and immunoblotted with anti-MLF2. Positive lysates [LY417302] (100ug) and [LC417302] (20ug) can be purchased separately from OriGene.