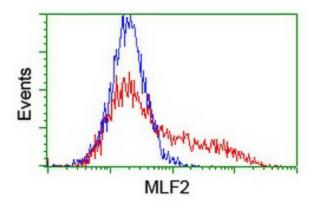

HEK293T cells transfected with either [RC201746] overexpress plasmid (Red) or empty vector control plasmid (Blue) were immunostained by anti-MLF2 antibody ([TA504845]), and then analyzed by flow cytometry.