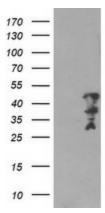

# **Product images:**

HEK293T cells were transfected with the pCMV6-ENTRY control (Left lane) or pCMV6-ENTRY MLF2 ([RC201746], Right lane) cDNA for 48 hrs and lysed. Equivalent amounts of cell lysates (5 ug per lane) were separated by SDS-PAGE and immunoblotted with anti-MLF2. Positive lysates [LY417302] (100ug) and [LC417302] (20ug) can be purchased separately from OriGene.