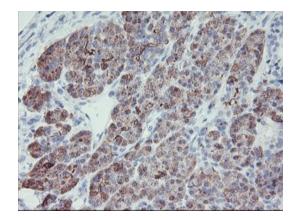

Immunohistochemical staining of paraffinembedded Human pancreas tissue within the normal limits using anti-PPIL6 mouse monoclonal antibody. (Heat-induced epitope retrieval by 10mM citric buffer, pH6.0, 100°C for 10min, TA504741)