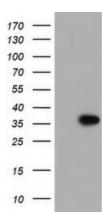

### **Product images:**

HEK293T cells were transfected with the pCMV6-ENTRY control (Left lane) or pCMV6-ENTRY PPIL6 ([RC207244], Right lane) cDNA for 48 hrs and lysed. Equivalent amounts of cell lysates (5 ug per lane) were separated by SDS-PAGE and immunoblotted with anti-PPIL6. Positive lysates [LY406551] (100ug) and [LC406551] (20ug) can be purchased separately from OriGene.