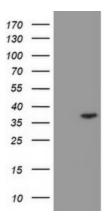

### **Product images:**

HEK293T cells were transfected with the pCMV6-ENTRY control (Left lane) or pCMV6-ENTRY RFPL3 ([RC206518], Right lane) cDNA for 48 hrs and lysed. Equivalent amounts of cell lysates (5 ug per lane) were separated by SDS-PAGE and immunoblotted with anti-RFPL3. Positive lysates [LY416536] (100ug) and [LC416536] (20ug) can be purchased separately from OriGene.