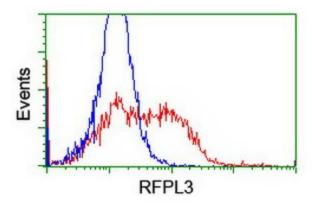

HEK293T cells transfected with either [RC206518] overexpress plasmid (Red) or empty vector control plasmid (Blue) were immunostained by anti-RFPL3 antibody ([TA504733]), and then analyzed by flow cytometry.