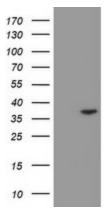

## **Product images:**

HEK293T cells were transfected with the pCMV6-ENTRY control (Left lane) or pCMV6-ENTRY RFPL3 ([RC206518], Right lane) cDNA for 48 hrs and lysed. Equivalent amounts of cell lysates (5 ug per lane) were separated by SDS-PAGE and immunoblotted with anti-RFPL3. Positive lysates [LY416536] (100ug) and [LC416536] (20ug) can be purchased separately from OriGene.