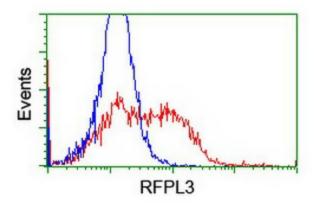

HEK293T cells transfected with either [RC206518] overexpress plasmid (Red) or empty vector control plasmid (Blue) were immunostained by anti-RFPL3 antibody ([TA504733]), and then analyzed by flow cytometry.