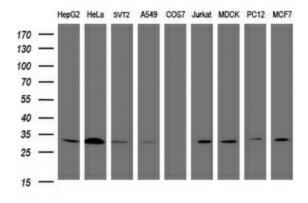

Western blot analysis of extracts (35ug) from 9 different cell lines by using anti-SRPRB monoclonal antibody (HepG2: human; HeLa: human; SVT2: mouse; A549: human; COS7: monkey; Jurkat: human; MDCK: canine; PC12: rat; MCF7: human).