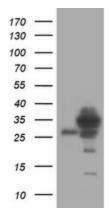

## **Product images:**

HEK293T cells were transfected with the pCMV6-ENTRY control (Left lane) or pCMV6-ENTRY SRPRB ([RC209486], Right lane) cDNA for 48 hrs and lysed. Equivalent amounts of cell lysates (5 ug per lane) were separated by SDS-PAGE and immunoblotted with anti-SRPRB. Positive lysates [LY402853] (100ug) and [LC402853] (20ug) can be purchased separately from OriGene.