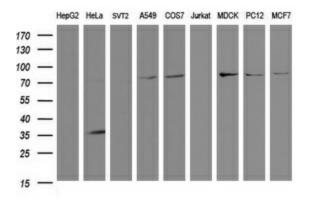

### **Product images:**

Western blot analysis of extracts (35ug) from 9 different cell lines by usin g anti-SCFD1 monoclonal antibody (HepG2: human; HeLa: human; SVT2: mouse; A549: human; COS7: monkey; Jurkat: human; MDCK: canine; PC12: rat; MCF7: human).