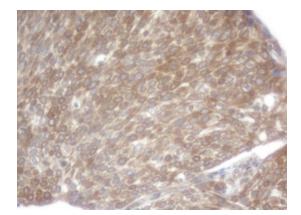

Immunohistochemical staining of paraffinembedded Carcinoma of Human bladder tissue using anti-SCFD1 mouse monoclonal antibody. (Heat-induced epitope retrieval by 10mM citric buffer, pH6.0, 120°C for 3min, [TA504668])