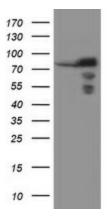

# **Product images:**

HEK293T cells were transfected with the pCMV6-ENTRY control (Left lane) or pCMV6-ENTRY SCFD1 ([RC217990], Right lane) cDNA for 48 hrs and lysed. Equivalent amounts of cell lysates (5 ug per lane) were separated by SDS-PAGE and immunoblotted with anti-SCFD1. Positive lysates [LY414181] (100ug) and [LC414181] (20ug) can be purchased separately from OriGene.