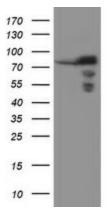

## **Product images:**

HEK293T cells were transfected with the pCMV6-ENTRY control (Left lane) or pCMV6-ENTRY SCFD1 ([RC217990], Right lane) cDNA for 48 hrs and lysed. Equivalent amounts of cell lysates (5 ug per lane) were separated by SDS-PAGE and immunoblotted with anti-SCFD1. Positive lysates [LY414181] (100ug) and [LC414181] (20ug) can be purchased separately from OriGene.