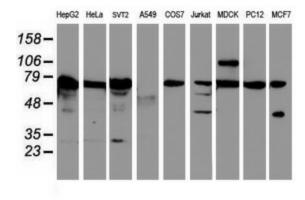

Western blot analysis of extracts (35ug) from 9 different cell lines by using anti-SCFD1 monoclonal antibody.