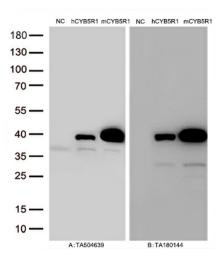

#### **Product data:**

| Product Type:           | Primary Antibodies                                                                                                                               |
|-------------------------|--------------------------------------------------------------------------------------------------------------------------------------------------|
| Clone Name:             | OTI2D10                                                                                                                                          |
| Applications:           | WB                                                                                                                                               |
| Recommended Dilution:   | WB 1:2000                                                                                                                                        |
| Reactivity:             | Human, Dog, Rat, Mouse                                                                                                                           |
| Host:                   | Mouse                                                                                                                                            |
| lsotype:                | lgG1                                                                                                                                             |
| Clonality:              | Monoclonal                                                                                                                                       |
| Immunogen:              | Full length human recombinant protein of human CYB5R1(NP_057327) produced in HEK293T cell.                                                       |
| Formulation:            | PBS (pH 7.3) containing 1% BSA, 50% glycerol and 0.02% sodium azide.                                                                             |
| Concentration:          | 1 mg/ml                                                                                                                                          |
| Purification:           | Purified from mouse ascites fluids or tissue culture supernatant by affinity chromatography<br>(protein A/G)                                     |
| Conjugation:            | Unconjugated                                                                                                                                     |
| Storage:                | Store at -20°C as received.                                                                                                                      |
| Stability:              | Stable for 12 months from date of receipt.                                                                                                       |
| Predicted Protein Size: | 33.9 kDa                                                                                                                                         |
| Gene Name:              | cytochrome b5 reductase 1                                                                                                                        |
| Database Link:          | <u>NP 057327</u><br><u>Entrez Gene 72017 MouseEntrez Gene 304805 RatEntrez Gene 606823 DogEntrez Gene 51706</u><br><u>Human</u><br><u>Q9UHQ9</u> |
| Synonyms:               | B5R.1; B5R1; B5R2; humb5R2; NQO3A2                                                                                                               |
| Protein Families:       | Druggable Genome, Transmembrane                                                                                                                  |
| Protein Pathways:       | Amino sugar and nucleotide sugar metabolism                                                                                                      |