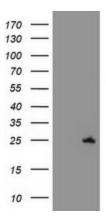

# **Product images:**

HEK293T cells were transfected with the pCMV6-ENTRY control (Left lane) or pCMV6-ENTRY C21orf56 ([RC224562], Right lane) cDNA for 48 hrs and lysed. Equivalent amounts of cell lysates (5 ug per lane) were separated by SDS-PAGE and immunoblotted with anti-C21orf56. Positive lysates [LY410249] (100ug) and [LC410249] (20ug) can be purchased separately from OriGene.