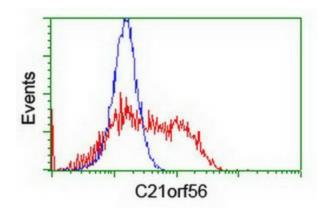

HEK293T cells transfected with either [RC224562] overexpress plasmid (Red) or empty vector control plasmid (Blue) were immunostained by anti-C21orf56 antibody ([TA504612]), and then analyzed by flow cytometry.