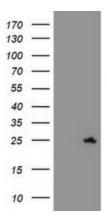

## **Product images:**

HEK293T cells were transfected with the pCMV6-ENTRY control (Left lane) or pCMV6-ENTRY C21orf56 ([RC224562], Right lane) cDNA for 48 hrs and lysed. Equivalent amounts of cell lysates (5 ug per lane) were separated by SDS-PAGE and immunoblotted with anti-C21orf56. Positive lysates [LY410249] (100ug) and [LC410249] (20ug) can be purchased separately from OriGene.