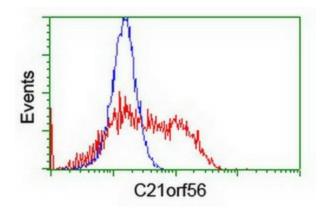

HEK293T cells transfected with either [RC224562] overexpress plasmid (Red) or empty vector control plasmid (Blue) were immunostained by anti-C21orf56 antibody ([TA504612]), and then analyzed by flow cytometry.